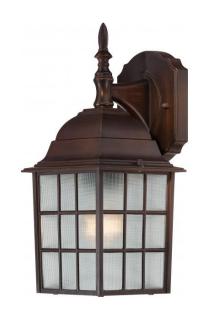

## NUVO 60/4905

Adams - 1 Light - 14" Outdoor Wall with Frosted

| Collection       | Adams<br>Outdoor |  |  |
|------------------|------------------|--|--|
| Fixture Type     |                  |  |  |
| Category         | Wall             |  |  |
| Finish           | Rustic Bronze    |  |  |
| Style            | Transitional     |  |  |
| Number Of Lights | 1                |  |  |
| Warranty         | 1 Year Limited   |  |  |

## **Product Specifications**

| Style        | Extends      | Width     | Height        | Package Weight | Glass Finish                |
|--------------|--------------|-----------|---------------|----------------|-----------------------------|
| Transitional | n/a          | 6.13      | 13.75         | 2.77           | Glass                       |
| Bulb Shape   | Bulb Type    | Bulb Base | Bulb Included | UPC            | Replaceable Light<br>Source |
| A19          | Incandescent | Medium    | 0             | *045923649059  | Yes                         |