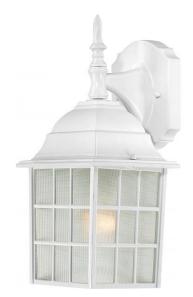

## NUVO 60/4904

Adams - 1 Light - 14" Outdoor Wall with Frosted Glass

| Adams          |  |  |
|----------------|--|--|
| Outdoor        |  |  |
| Wall           |  |  |
| White          |  |  |
| Transitional   |  |  |
| 1              |  |  |
| 1 Year Limited |  |  |
|                |  |  |