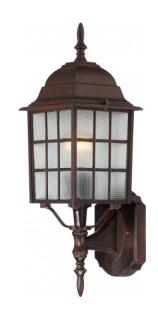

## NUVO 60/4902

Adams - 1 Light - 18" Outdoor Wall with Frosted

| Collection       | Adams          |  |
|------------------|----------------|--|
| Fixture Type     | Outdoor        |  |
| Category         | Wall           |  |
| Finish           | Rustic Bronze  |  |
| Style            | Transitional   |  |
| Number Of Lights | 1              |  |
| Warranty         | 1 Year Limited |  |

## **Product Specifications**

| Style        | Extends      | Width     | Height        | Package Weight | Glass Finish                |
|--------------|--------------|-----------|---------------|----------------|-----------------------------|
| Transitional | n/a          | 6.13      | 18.25         | 2.86           | Glass                       |
| Bulb Shape   | Bulb Type    | Bulb Base | Bulb Included | UPC            | Replaceable Light<br>Source |
| A19          | Incandescent | Medium    | 0             | *045923649028  | Yes                         |