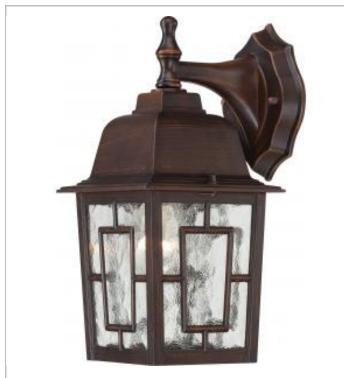

## SATCO NUVO

Project Name

Location

Prepared By

**NUVO 60-3485** 

BANYAN 1 LGT 12 OUTDOOR WALL

Notes

[www] 09-14-2020 01:39:4

| General         |               |
|-----------------|---------------|
| Status          | Active        |
| Collection      | Banyan        |
| Finish          | Rustic Bronze |
| Number of Lamps | 1             |
| Height (in.)    | 12.25         |
| Width (in.)     | 6.13          |
| Length (in.)    | 8.00          |
| Extension (in.) | 8.00          |

| Specifications    |              |
|-------------------|--------------|
| Base              | Medium       |
| Bulb Type         | Incandescent |
| Max Wattage       | 100          |
| Bulb Included     | No           |
| Glass Description | Clear Water  |
| Weight (lb.)      | 2.59         |
| Fixture Type      | Wall Lantern |