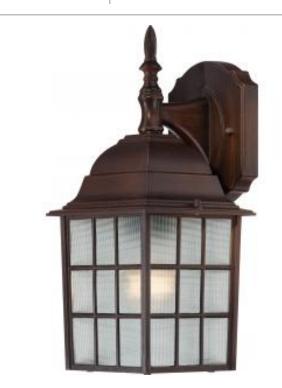

## NUVO 60-3481

ADAMS 1 LGT 14 OUTOOR WALL

Notes

General Status Active Finish Rustic Bronze Number of Lamps 1 Height (in.) 13.75 Width (in.) 6.13 Length (in.) 6.88 Extension (in.) 6.88 Specifications Base Medium Bulb Type Incandescent Max Wattage 100 **Bulb Included** No Glass Description Frosted Weight (lb.) 2.76 Fixture Type Wall Lantern