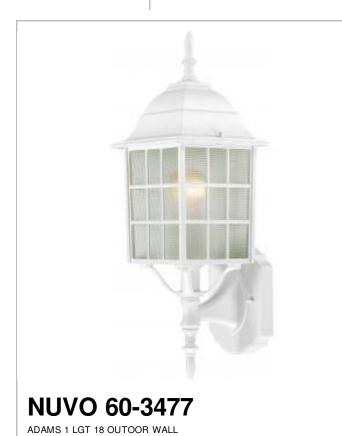

## SATCO NUVO

Project Name

Prepared By

| - NI | _ |    | •  |
|------|---|----|----|
|      | w | ιH | Э. |
|      |   |    |    |

| General         |        |  |
|-----------------|--------|--|
| Status          | Active |  |
| Finish          | White  |  |
| Number of Lamps | 1      |  |
| Height (in.)    | 18.25  |  |
| Width (in.)     | 6.13   |  |
| Length (in.)    | 6.88   |  |
| Extension (in.) | 6.88   |  |

| Specifications    |              |
|-------------------|--------------|
| Base              | Medium       |
| Bulb Type         | Incandescent |
| Max Wattage       | 100          |
| Bulb Included     | No           |
| Glass Description | Frosted      |
| Weight (lb.)      | 2.68         |
| Fixture Type      | Wall Lantern |