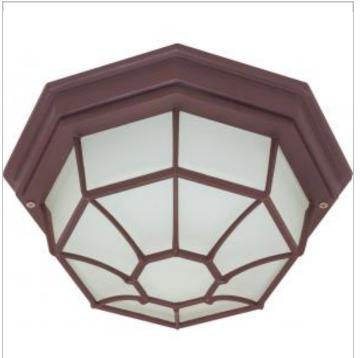

## **NUVO 60-3451**

1 LT 12 SPIDER CAGE CEILING

Notes

[www] 09-14-2020 01:39:45

| General         |            |  |
|-----------------|------------|--|
| Status          | Active     |  |
| Finish          | Old Bronze |  |
| Number of Lamps | 1          |  |
| Height (in.)    | 5.00       |  |
| Width (in.)     | 11.38      |  |
| Length (in.)    | 11.38      |  |

| Specifications    |              |  |
|-------------------|--------------|--|
| Base              | Medium       |  |
| Bulb Type         | Incandescent |  |
| Max Wattage       | 60           |  |
| Bulb Included     | No           |  |
| Glass Description | Frost White  |  |
| Weight (lb.)      | 3.39         |  |
| Fixture Type      | Flush Mount  |  |