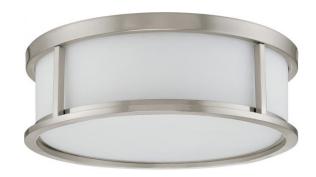

## NUVO 60/2864

Odeon - 3 Light 17" Flush Dome with Satin White Glass

| Odeon            |  |  |
|------------------|--|--|
| Close-to-Ceiling |  |  |
| Flush            |  |  |
| Brushed Nickel   |  |  |
| Transitional     |  |  |
| 3                |  |  |
| 1 Year Limited   |  |  |
|                  |  |  |

## **Features**

■ Odeon - Three Light 17" Flush

Width: 17" Height: 5 5/8"

Dark Chocolate Bronze / Satin White

**UL** Damp

## **Product Specifications**

| Style        | Extends      | Width     | Height        | Package Weight | Glass Finish                |
|--------------|--------------|-----------|---------------|----------------|-----------------------------|
| Transitional | n/a          | 17.00     | 5.63          | 18.63          | Glass                       |
| Bulb Shape   | Bulb Type    | Bulb Base | Bulb Included | UPC            | Replaceable Light<br>Source |
| A19          | Incandescent | Medium    | 0             | *045923628641  | Yes                         |