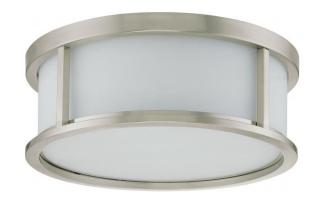

## NUVO 60/2862

Odeon - 3 Light 15" Flush Dome with Satin White Glass

| Odeon            |  |  |
|------------------|--|--|
| Close-to-Ceiling |  |  |
| Flush            |  |  |
| Brushed Nickel   |  |  |
| Transitional     |  |  |
| 3                |  |  |
| 1 Year Limited   |  |  |
|                  |  |  |

## **Features**

- Odeon Three Light 15" Flush
- Width: 15" Height: 5 5/8"
- Dark Chocolate Bronze / Satin White
- **UL** Damp