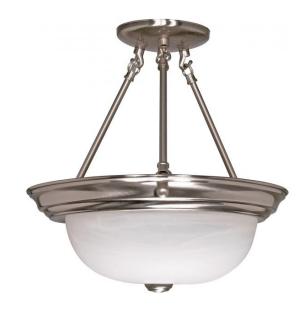

## NUVO 60/202

3 Light - 15" - Semi-Flush - Alabaster Glass

| Close-to-Ceiling |  |  |
|------------------|--|--|
| Semi Flush       |  |  |
| Brushed Nickel   |  |  |
| Transitional     |  |  |
| 3                |  |  |
| 1 Year Limited   |  |  |
|                  |  |  |

## **Product Specifications**

| Style        | Extends      | Width     | Height        | Package Weight | Glass Finish                |
|--------------|--------------|-----------|---------------|----------------|-----------------------------|
| Transitional | n/a          | 15.25     | 15.50         | 7.09           | Glass                       |
| Bulb Shape   | Bulb Type    | Bulb Base | Bulb Included | UPC            | Replaceable Light<br>Source |
| A19          | Incandescent | Medium    | 0             | *045923602023  | Yes                         |