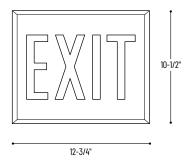

Wattage: 4.8W Light Source: LED

Circuitry Protection: Solid State

Construction: Low profile, snap-together housing constructed of 20 gauge steel. Snap-out knockouts for wiring.

Face: Both double and a blank face are included with 8" red letters and 1" stroke. Knockout directional chevrons.

# **Steel Body NYC Approved Exit Signs**

Catalog No. Letter Color / Housing Color

NX-550-LEDU /R = 8" Red Letters / White Housing
/RB = 8" Red Letters / Black Housing

Example: **NX-550-LEDU/R** = Steel LED Exit Sign, Battery Backup, Red Letters, White Housing