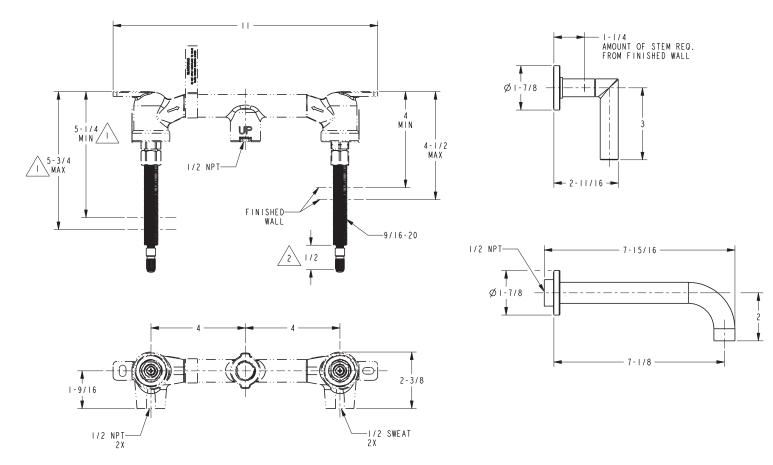

-------|
| Description  | 2-Cartridge Assembly |
| Inlet/Outlet | 1/2"                 |
| Part Number  | 1-532T               |
| Image        |                      |

#### **Product Specification** Add "Color / Finish" suffix to Model number, below.

The Wall-Mounted Lavatory Faucet shall be made of solid brass construction. Wall-Mounted Lavatory Faucet shall incorporate ADA compliant lever handles and a 7-1/8" (18.1 cm) spout (wall-to-center) that incorporates a 1/2" NPT inlet fitting. Rough valve shall incorporate a brass valve body assembly and quarter-turn washerless ceramic disc valve cartridges. Wall-Mounted Lavatory Faucet shall be Newport Brass Model 3-3101/\_\_\_\_\_ and Newport Brass rough valve shall be 1-532T.

### 3-3101

### **PRODUCT DIMENSIONS** (Units are in inches)





# Pavani Wall-Mounted Lavatory Faucet **3-3101**



t: 949.417.5207 | www.newportbrass.com ©2017 Brasstech, Inc.

Page 2 of 2 Spec\_3-3101