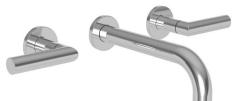

#### Features

- Solid brass construction
- ADA compliant contemporary lever handles
- 7-1/8" (18.1 cm) spout reach (wall-to-center)
- 1/2" NPT spout inlet fitting
- Intended for use with Newport Brass rough valve as specified (Required Accessory)
- Rough valve incorporates a brass valve body assembly
- Rough valve incorporates quarter-turn washerless ceramic disc valve cartridges

### Wall-Mounted Lavatory Faucet 3-3101

#### **Product Specification** Add "Color / Finish" suffix to Model number, below.

The Wall-Mounted Lavatory Faucet shall be made of solid brass construction. Wall-Mounted Lavatory Faucet shall incorporate ADA compliant lever handles and a 7-1/8" (18.1 cm) spout (wall-to-center) that incorporates a 1/2" NPT inlet fitting. Rough valve shall incorporate a brass valve body assembly and quarter-turn washerless ceramic disc valve cartridges. Wall-Mounted Lavatory Faucet shall be Newport Brass Model 3-3101/\_\_\_\_\_ and Newport Brass rough valve shall be 1-532T.