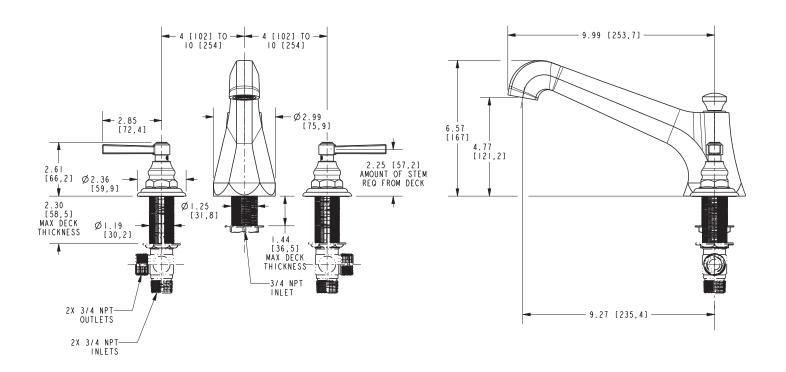

### **PRODUCT DIMENSIONS** (Units are in inches)

#### **Features**

- Solid brass construction
- 4.77" (12.1 cm) spout height at outlet
- 9.27" (23.5 cm) spout reach (c-c)
- Intended for use with Newport Brass rough valve kit (Required Accessory) which incorporates the following:
  - Brass valve bodies and quick-connect spout fitting
  - Quarter-turn washerless ceramic disc 3/4" valve cartridges
- ADA Compliant

### Product Specification Add "Color / Finish" suffix to Model number, below.

The Roman Tub Deck Trim shall be made of solid brass construction. Roman Tub Deck Trim shall incorporate lever handles. Product shall incorporate a 4.77" (12.1 cm) spout height at outlet and a 9.27" (23.5 cm) spout reach (c-c). Rough valve kit shall incorporate brass valve bodies with quarter-turn washerless ceramic disc 3/4" valve cartridges and a quick-connect spout fitting. Roman Tub Deck Trim shall be Newport Brass Model 3-916/\_\_\_ and Newport Brass rough valve kit shall be 1-502.