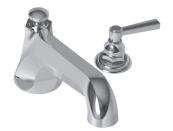

## **ASTOR**

#### **Features**

- Solid brass construction
- 4.77" (12.1 cm) spout height at outlet
- 9.27" (23.5 cm) spout reach (c-c)
- Intended for use with Newport Brass rough valve kit (Required Accessory) which incorporates the following:
  - Brass valve bodies and quick-connect spout fitting
  - Quarter-turn washerless ceramic disc 3/4" valve cartridges
- ADA Compliant

### Product Specification Add "Color / Finish" suffix to Model number, below.

The Roman Tub Deck Trim shall be made of solid brass construction. Roman Tub Deck Trim shall incorporate lever handles. Product shall incorporate a 4.77" (12.1 cm) spout height at outlet and a 9.27" (23.5 cm) spout reach (c-c). Rough valve kit shall incorporate brass valve bodies with quarter-turn washerless ceramic disc 3/4" valve cartridges and a quick-connect spout fitting. Roman Tub Deck Trim shall be Newport Brass Model 3-916/\_\_\_ and Newport Brass rough valve kit shall be 1-502.