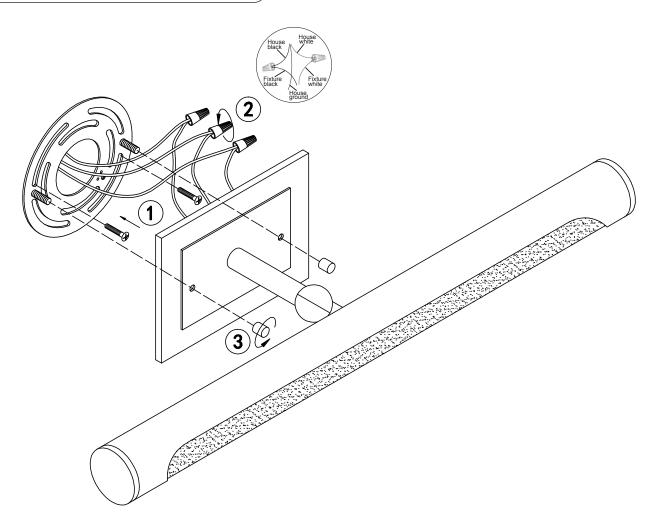

THIS LUMINAIRE MUST BE MOUNTED OR SUPPORTED IN A JUNCTION BOX CE LUMINAIRE DOIT ÊTRE MONTÉ OU SUPPORTÉ DANS UNE BOÎTE DE JONCTION

- 1 Ensure main supply is switched off.
- 2 Fit mounting bracket onto mounting surface with self-tapping screws (1).
- 3 Connect wires (2) according to colour (White to White, Black to Black). Connect all earth plug together onto the crossbar with green, screw to tight.
- 4 Fit the plate onto mounting bracket with nuts (3).
- **5** Reconnect power.