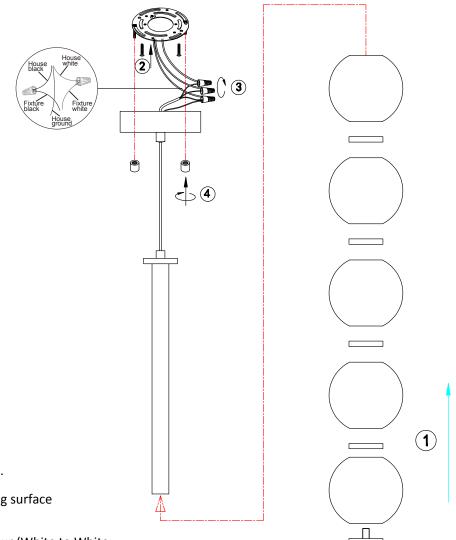

THIS LUMINAIRE MUST BE MOUNTED OR SUPPORTED IN A JUNCTION BOX CE LUMINAIRE DOIT ÊTRE MONTÉ OU SUPPORTÉ DANS UNE BOÎTE DE JONCTION

- 1 Ensure main supply is switched off.
- 2 Fit glass shade (1) onto lampholder.
- 3 Fit mounting bracket onto mounting surface with self-tapping screws (2).
- 4 Connect wires (3) according to colour (White to White, Black to Black). Connect all earth plug together onto the crossbar with green, screw to tight.
- 5 Fit ceiling plate onto mounting bracket with nuts (4).
- 6 Reconnect power.