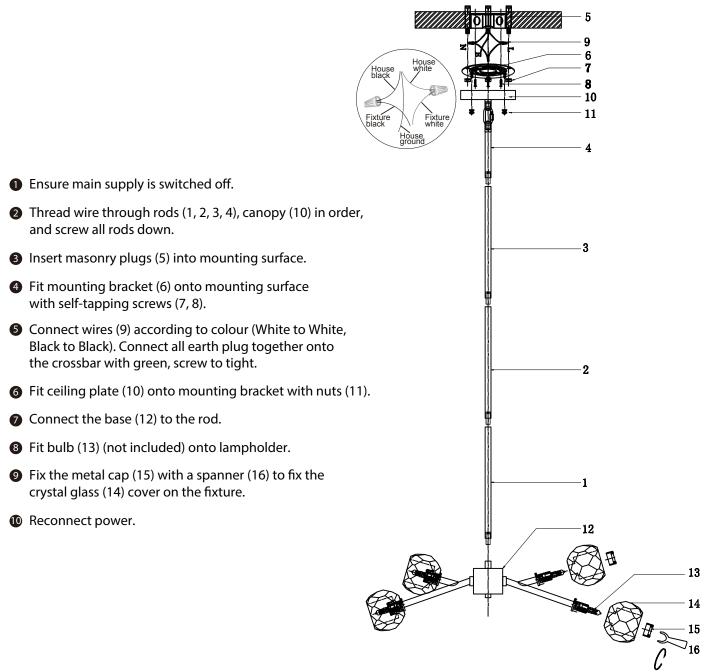

#### START FROM HERE

- Make sure power is completely off at the fuse box.
- Have your fixture installed by a qualified licensed electrician
- Prepare everything in clear area.
- Wear gloves at all times during this installation.
- Read instructions carefully before you start assembly.
- Keep this instruction sheet for future reference.
  Technical Support:1-844-628-8368