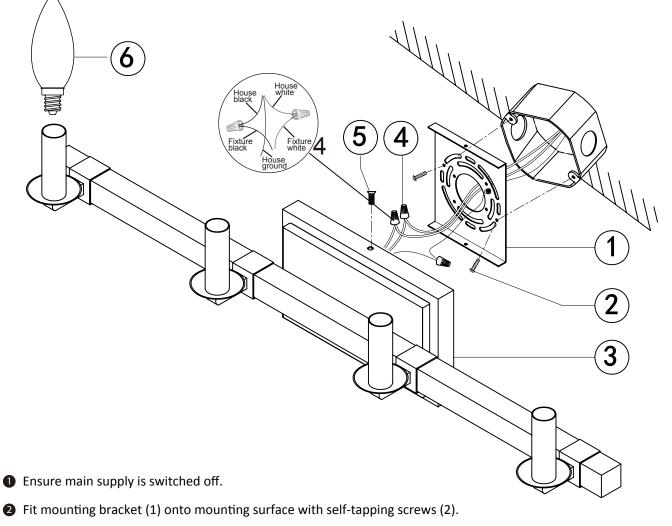

THIS LUMINAIRE MUST BE MOUNTED OR SUPPORTED INDEPENDENTLY OF AN OUTLET BOX

CE LUMINAIRE NE DOIT PAS ETRE MONTE SUR UNE BOITE DE SORTIE NI SUPPORTE PAR UNE TELLE BOITE

- S Connect wires (4) according to color (White to White, Black to Black). Connect all earth plug together onto the crossbar with green screw to tight.
- Fit wall plate (3) onto mounting bracket with nuts (5).
- **5** Install the bulbs (6) (not included) firmly into lampholders.
- 6 Reconnect power.