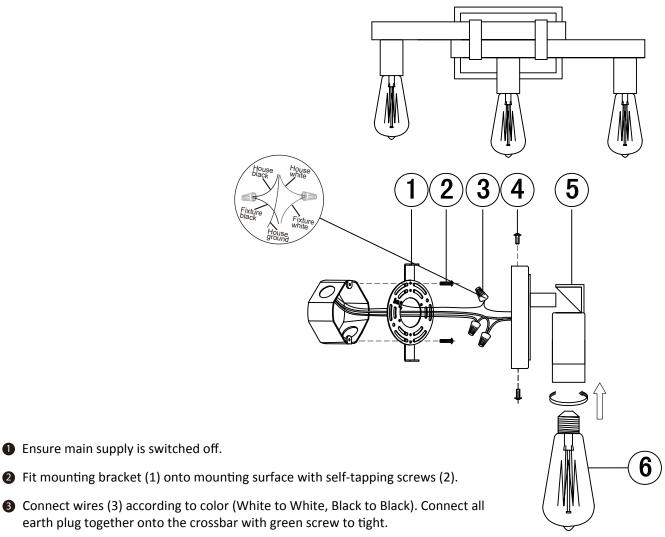

THIS LUMINAIRE MUST BE MOUNTED OR SUPPORTED INDEPENDENTLY OF AN OUTLET BOX

CE LUMINAIRE NE DOIT PAS ETRE MONTE SUR UNE BOITE DE SORTIE NI SUPPORTE PAR UNE TELLE BOITE

- 2 Fit mounting bracket (1) onto mounting surface with self-tapping screws (2).
- 3 Connect wires (3) according to color (White to White, Black to Black). Connect all earth plug together onto the crossbar with green screw to tight.
- 4 Fit ceiling plate (5) onto mounting bracket with nuts (4).
- **(5)** Install the bulbs (6) (not included) firmly into lampholders.
- 6 Reconnect power.