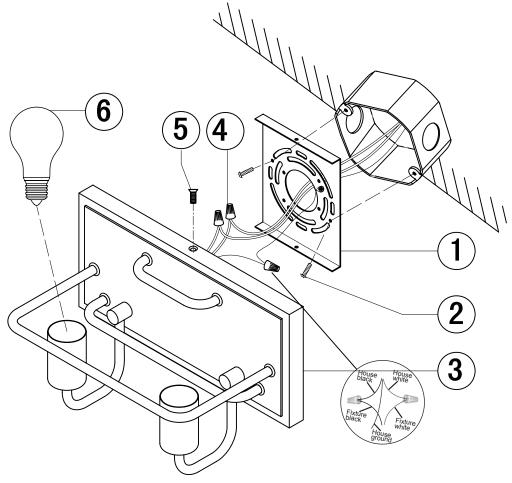

THIS LUMINAIRE MUST BE MOUNTED OR SUPPORTED INDEPENDENTLY OF AN OUTLET BOX

CE LUMINAIRE NE DOIT PAS ETRE MONTE SUR UNE BOITE DE SORTIE NI SUPPORTE PAR UNE TELLE BOITE

- 1 Ensure main supply is switched off.
- 2 Fit mounting bracket (1) onto mounting surface with self-tapping screws(2).
- 3 Fit ceiling plate (3) onto mounting bracket with nuts (5).
- ◆ Connect wires (4) according to color (White to White, Black to Black). Connect all earth plug together onto the crossbar with green screw to tight.
- **5** Install the bulbs (6) (not included) firmly into lampholders.
- 6 Reconnect power.