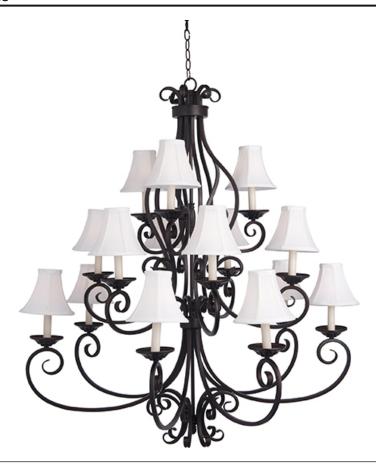

#### PRODUCT DESCRIPTION

This decorative classic in Oil Rubbed Bronze finish is both dramatic and subtle, with or without shades.