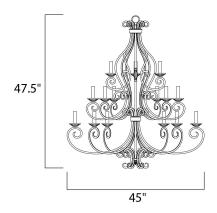

## **MEASUREMENTS**

DIMENSION : 45" L x 45" W x 47.5" H

HANGING WEIGHT : 42.37 lb