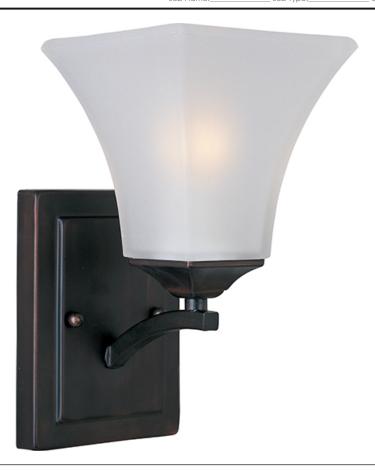

#### PRODUCT DESCRIPTION

Straight lines and curves make this contemporary series a classic. Square metal tubing finished in your choice of Oil Rubbed Bronze or Satin Nickel support tapered square Frosted glass shades.

## **GLASS**

Frosted FT

# MATERIAL

Steel + Glass