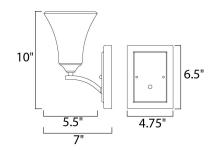

#### **MEASUREMENTS**

**DIMENSION** : 5.5" W x 10" H x 7" Ext : 4.76" W x 6.5" H MAX OAH HANGING WEIGHT : 2.43 lb