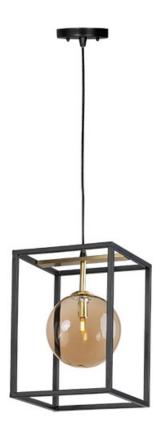

## PRODUCT DESCRIPTION

A minimalist design featuring a metal frame of Black round glass balls in your choice of Mirror Smoke for a contemporary style or Champagne for more transitional decors. The value of this collection is increased by the inclusion of LED bulbs.

## **MEASUREMENTS**

DIMENSION : 9.75" L x 9.75" W x 14.5" H

MAX OAH : 136" OAH

CANOPY : 4.75" W x 0.75" H x 4.75" L

HANGING WEIGHT : 4.66666 lb

# GLASS

Champagne CMP

# MATERIAL

Steel + Glass