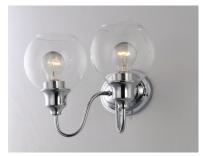

## **PRODUCT DESCRIPTION**

Curved arms support circular glass with an open bottom which can be installed facing up or down. Available in your choice of Polished Chrome with Clear glass or Satin Nickel with Satin White glass.