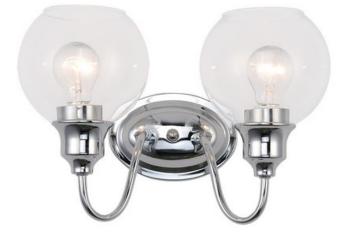

## **PRODUCT DESCRIPTION**

Curved arms support circular glass with an open bottom which can be installed facing up or down. Available in your choice of Polished Chrome with Clear glass or Satin Nickel with Satin White glass.