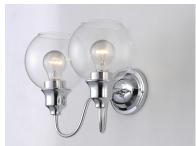

## **PRODUCT DESCRIPTION**

Curved arms support circular glass with an open bottom which can be installed facing up or down. Available in your choice of Polished Chrome with Clear glass or Satin Nickel with Satin White glass.