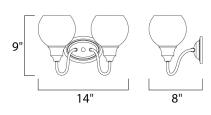

## MEASUREMENTS

DIMENSION BACK PLATE HANGING WEIGHT

LAMPING BULB

BULB INCLUDED DIMMABLE

: 14" W x 9" H x 8" Ext : 6" W x 4.15" H x 5.25" HCO : 2.16 lb

INPUT VOLTAGE : 120V : 2 x 60W Incandescent E26 Medium , 120W Total : (Not Included) : Yes