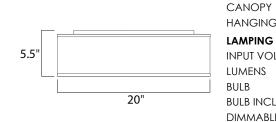

# MEASUREMENTS

CRI

# DIMENSION

: 20" W x 5.5" H : 17.75" W x 1.35" H x 17.75" L HANGING WEIGHT : 10.32 lb

#### INPUT VOLTAGE :120V : 1,365 Rated : 5 x 6.5W LED AC Integrated , 32W Total BULB INCLUDED : (Integrated) DIMMABLE : Triac CL :90+ CRI COLOR\_TEMP : 3000K