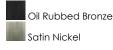

## **PRODUCT DESCRIPTION**

This collection of LED drum fixtures feature many options of fabric shades with an internal acrylic diffuser which twist locks into place. The result is a crisp clean look without any exposed screws or knobs. Whether you are looking for residential or commercial, there is sure to be a combination for your application.

# MEASUREMENTS

CRI



# DIMENSION

: 20" W x 5.5" H : 17.75" W x 1.35" H x 17.75" L HANGING WEIGHT : 10.32 lb

#### INPUT VOLTAGE :120V : 1,365 Rated : 5 x 6.5W LED AC Integrated , 32W Total BULB INCLUDED : (Integrated) DIMMABLE : Triac CL :90+ CRI COLOR\_TEMP : 3000K

## **FINISHES OPTION**



MATERIAL Steel + Acrylic + Fabric

# RATINGS

cETLus Dry Location



## ADDITIONAL RATED LIFE 35000 Hours **OPERATING TEMPERATURE:** -20°C (-4°F), 40°C (104°F)

Always consult a qualified electrician before installing any lighting product.



WESTERN DISTRIBUTION CENTER (HEADQUARTER) 253 NORTH VINELAND AVE I CITY OF INDUSTRY, CA 91746

EASTERN DISTRIBUTION CENTER 4200 SHIRLEY DR. I ATLANTA, GA 30336

P. 626.956.4200 | F. 626.956.4225 | maximlighting.com