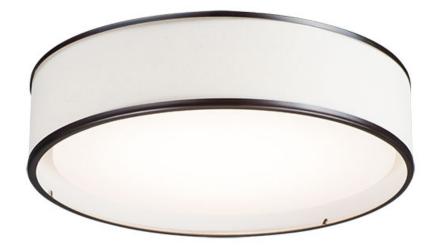

## **PRODUCT DESCRIPTION**

This collection of LED drum fixtures feature many options of fabric shades with an internal acrylic diffuser which twist locks into place. The result is a crisp clean look without any exposed screws or knobs. Whether you are looking for residential or commercial, there is sure to be a combination for your application.

## **FINISHES OPTION**

MATERIAL Steel + Acrylic + Fabric