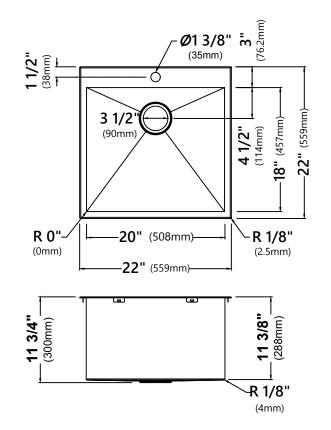

# KHT301-22L

22 Inch Dual Mount Single Bowl Stainless Steel Laundry Utility Sink

Sink Dimensions Overall Dimensions: 22" x 22"

Bowl Dimensions: 20" x 18" Sink Depth: 11 3/8"

## Features

- 16 Gauge Stainless Steel Construction
- Dual Mount Single Bowl Sink
- Required Minimum Cabinet Size: 24" Left to Right 24" Front to Back
- Rear Center Set Drain
- 3 1/2" Drain Opening
- NoiseDefend Undercoating and Sound Dampening Pads