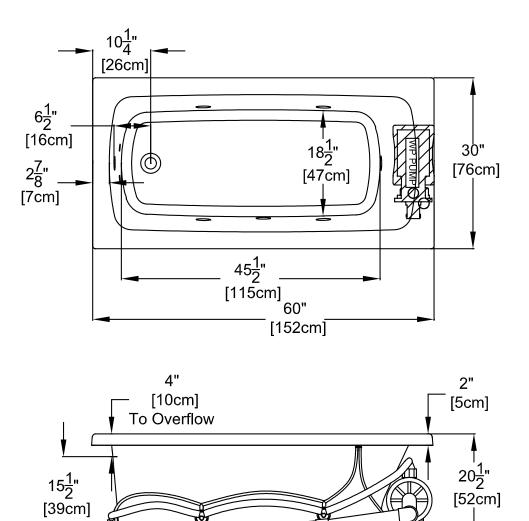

## Integrity® Collection Specifications K3060 Whirlpool & Soaking

Patents received or pending.

**Drop-in-Hole Size:** 

**Operating Capacity:** 

**Overflow Capacity:** 

Cube:

Carton Wt. (WP/Soaking):

Floor Loading / sq.ft. (WP/ Soaking):

To Drain

Note: Dimensional Tolerances: ±1/4"

28" x 58"

38 Gal.

60 Gal.

56.8 / 53.3 lbs.

101 / 66 lbs.

26.4 ft.<sup>3</sup>

Includes a quiet, 120v, 1HP, 1-speed pump and an air switch on/off control. Requires (1) 20A, 120v GFCI protected circuit.

**Construction:** Reinforced Acrylic shell mounted on Level Form<sup>™</sup> pre-leveled full support base.