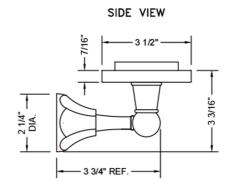

- All brass & glass toothbrush & tumbler holderUniversal mounting hardware included
- 4 <sup>3</sup>/<sub>4</sub>" projection
- Tumbler not included
  6"x<sup>7</sup>/<sub>16</sub>" thick glass dish

## **SPECIFICATION DRAWING:**