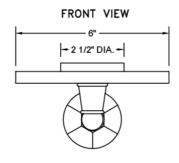

- All brass & glass toothbrush & tumbler holderUniversal mounting hardware included
- 4 <sup>3</sup>/<sub>4</sub>" projection
- Tumbler not included
  6"x<sup>7</sup>/<sub>16</sub>" thick glass dish

## **SPECIFICATION DRAWING:**