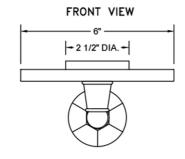

## SPECIFICATION DRAWING:

## SIDE VIEW 7/16" 3 1/2" 3 3/16" -2 1/4" DIA. - 3 3/4" REF.

t