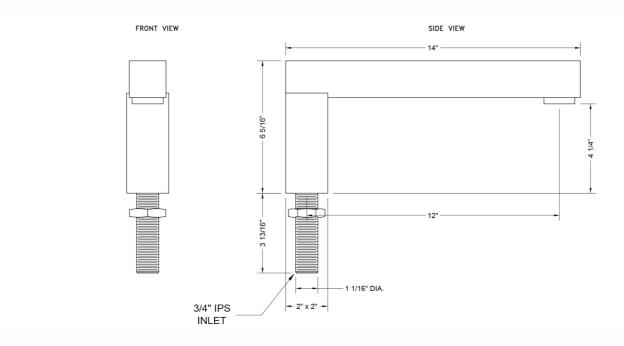

## CUBIX® Deck Mount "Over The Top" Tub Spout Model #:4404-



## FEATURES:

- All brass deck mount tub spout
- Stationary spout
- Well suited for oversized tubs
- Complements Cubix® collection
- Full roman tub set available



## **AVAILABLE FINISHES:**

Polished Chrome (PCH)Satin Chrome (SC)Satin Nickel (SN)Pewter (PEW)Polished Nickel (PN)Antique Brass (AB)Oil-Rubbed Bronze (ORB)Polished Brass (PB)Vintage Bronze (VB)Satin Brass (SB)Matte Black (MBK)Satin Gold (SG)Black Nickel (BKN)Bombay Gold (BG)Satin Cooper (SCU)Satin Chrome (SCU)

Bronze Umber (BU) Caramel Bronze (CB) Antique Copper (ACU) Polished Copper (PCU) Rose Gold (RG) Polished Gold (PG) Jewelers Gold (JG)

## SPECIFICATION DRAWING: