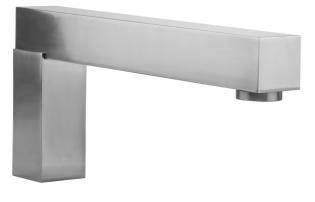

## CUBIX® Deck Mount "Over The Top" Tub Spout Model #:4404-

## FEATURES:

- All brass deck mount tub spout
- Stationary spout
- Well suited for oversized tubs
- Complements Cubix® collection
- Full roman tub set available