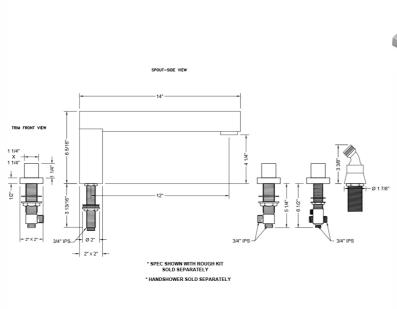

### SPECIFICATION DRAWING:

## **FEATURES:**

- All brass roman deck mount tub set trim with angled handshower
- Any handshower can be used. For alternate handshower contact JACLO for the model #.
- Stationary spout
- Well suited for oversized tubs
- Includes:
  - 3060-DS hose
  - 8029 angled handshower mount
  - 8019 deck mount sleeve
- 12" spout reach
- Spout Hole Size Min-Max: 1" 1 1/2"
- Valve Hole Size Min-Max: 1 1/4" 1 3/8"
- Requires J-6914-DIV-RGH rough in kit