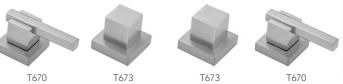

ch
- Spout Hole Size Min-Max: 1" 1 1/2"
- Valve Hole Size Min-Max: 1 1/4" 1 3/8"
- Requires J-6914-DIV-RGH rough in kit

## **AVAILABLE FINISHES:**

| Polished Chrome (PCH)   | Satin Chrome (SC)   | Bronze Umber (BU)     |
|-------------------------|---------------------|-----------------------|
| Satin Nickel (SN)       | Pewter (PEW)        | Caramel Bronze (CB)   |
| Polished Nickel (PN)    | Antique Brass (AB)  | Antique Copper (ACU)  |
| Oil-Rubbed Bronze (ORB) | Polished Brass (PB) | Polished Copper (PCU) |
| Vintage Bronze (VB)     | Satin Brass (SB)    | Matte Black (MBK)     |
| Satin Gold (SG)         | Polished Gold (PG)  | Black Nickel (BKN)    |
| Bombay Gold (BG)        | Satin Cooper (SCU)  |                       |

### SPECIFICATION DRAWING:

### **AVAILABLE HANDLES:**