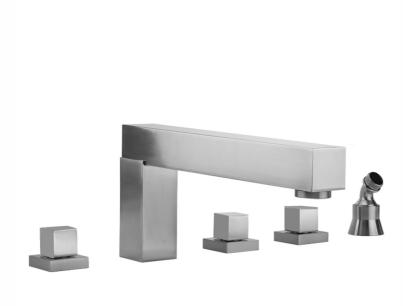

# CUBIX® Roman Tub Set with Cube Handles and Angled Handshower Holder

Model #: 4404-T673-A-TRIM-

## **FEATURES:**

- All brass roman deck mount tub set trim with angled handshower
- Any handshower can be used. For alternate handshower contact JACLO for the model #.
- Stationary spout
- Well suited for oversized tubs
- Includes:
  - 3060-DS hose
  - 8029 angled handshower mount
  - 8019 deck mount sleeve
- 12" spout reach
- Spout Hole Size Min-Max: 1" 1 1/2"
- Valve Hole Size Min-Max: 1 1/4" 1 3/8"
- Requires J-6914-DIV-RGH rough in kit