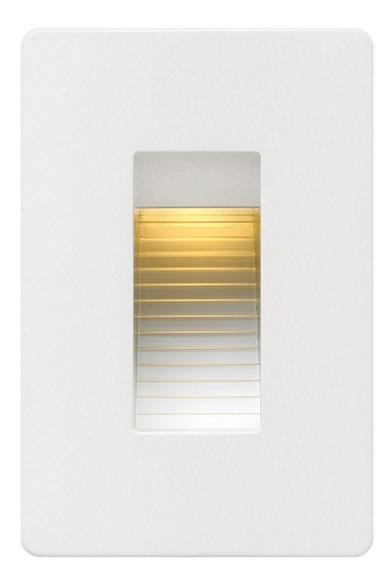

#### LUNA STEP LIGHT 120V VERTICAL 3000K

#### 58504SW3K

The Luna step light is the perfect addition to any interior or exterior lighting plan and complements the Hinkley Luna outdoor lantern collection. A contemporary styled radius front die cast faceplate is included. The Luna step light is compatible with any decorator style faceplate and is easily retrofitted to any gang/receptacle location.

### FINISH: Satin White WIDTH: 3" HEIGHT: 4.5" LIGHT SOURCE: Integrated LED WATTAGE: 4w LED \*Included