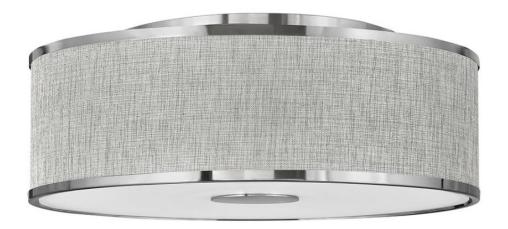

## HALO HEATHERED GRAY

LARGE FLUSH MOUNT

## 42009BN

Designed with luminosity top of mind, Halo is held within an oversized lockup encased in a sleek flat disk design element. It is complemented by an Off White Linen or Heather Gray Linen shade, accompanied by a Black or Brushed Nickel finish, and easily completes any space with both form and function top of mind.

FINISH: Brushed Nickel

SHADE: Heathered Gray Slub

WIDTH: 24.3" HEIGHT: 8.8"

LIGHT SOURCE: LED Lamp WATTAGE: 4-17w Med. LED

**HINKLEY** 33000 Pin Oak Parkway Avon Lake, OH 44012 **PHONE: (440) 653-5500** Toll Free: 1 (800) 446-5539 hinkley.com