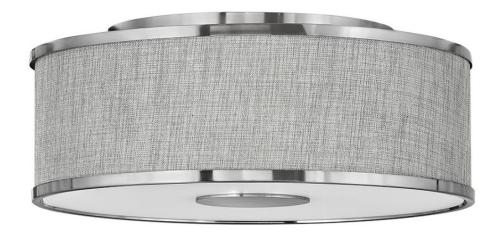

## HALO HEATHERED GRAY

MEDIUM FLUSH MOUNT

## 42007BN

Designed with luminosity top of mind, Halo is held within an oversized lockup encased in a sleek flat disk design element. It is complemented by an Off White Linen or Heather Gray Linen shade, accompanied by a Black or Brushed Nickel finish, and easily completes any space with both form and function top of mind.

FINISH: Brushed Nickel

SHADE: Heathered Gray Slub

**WIDTH**: 18.3" **HEIGHT**: 7.3"

**LIGHT SOURCE**: LED Lamp **WATTAGE**: 3-17w Med. LED

**HINKLEY** 33000 Pin Oak Parkway Avon Lake, OH 44012 **PHONE: (440) 653-5500** Toll Free: 1 (800) 446-5539 hinkley.com