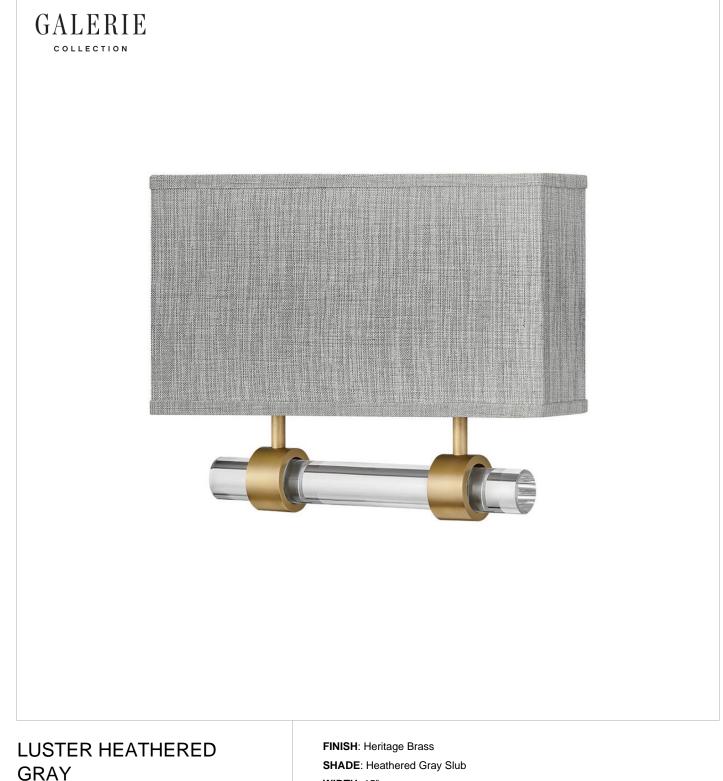

## TWO LIGHT SCONCE

## 41603HB

Inspired by its lustrous appeal, Luster is a supremely suitable wall sconce for a variety of hospitality or residential settings. Luster features a clear glass rod with chic beveled ends, and comes in either a Brushed Nickel or Heritage Brass finish met with an Off White Linen or Heather Gray Linen shade. This LED sconce is fully dimmable and ADA compliant.

## HINKLEY

FINISH: Heritage Brass SHADE: Heathered Gray Slub WIDTH: 15" HEIGHT: 11.8" LIGHT SOURCE: Integrated LED WATTAGE: 32w LED \*Included

HINKLEY 33000 Pin Oak Parkway Avon Lake, OH 44012 PHONE: (440) 653-5500 Toll Free: 1 (800) 446-5539 hinkley.com