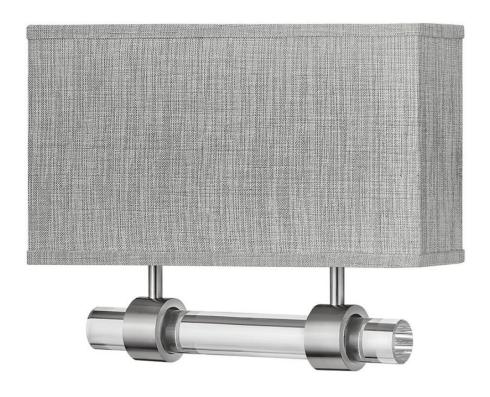

## LUSTER HEATHERED GRAY

TWO LIGHT SCONCE

## 41603BN

Inspired by its lustrous appeal, Luster is a supremely suitable wall sconce for a variety of hospitality or residential settings. Luster features a clear glass rod with chic beveled ends, and comes in either a Brushed Nickel or Heritage Brass finish met with an Off White Linen or Heather Gray Linen shade. This LED sconce is fully dimmable and ADA compliant.

FINISH: Brushed Nickel

SHADE: Heathered Gray Slub

**WIDTH**: 15" **HEIGHT**: 11.8"

LIGHT SOURCE: Integrated LED WATTAGE: 32w LED \*Included

HINKLEY 33000 Pin Oak Parkway Avon Lake, OH 44012 **PHONE: (440) 653-5500** Toll Free: 1 (800) 446-5539 hinkley.com