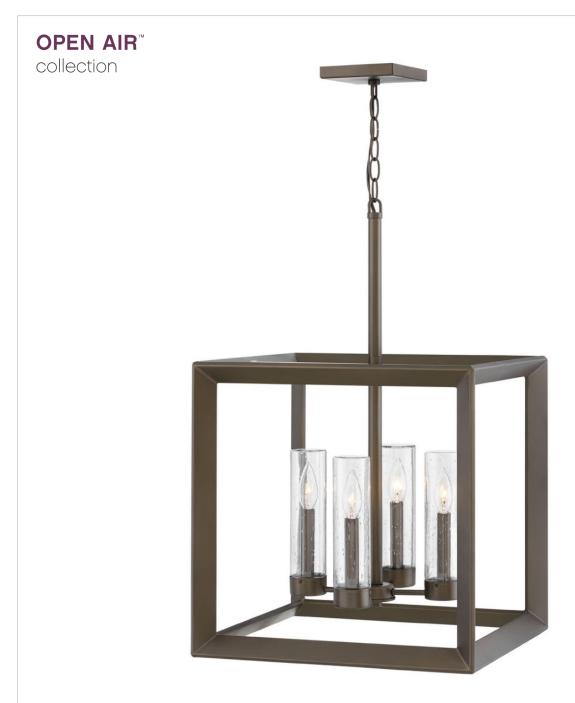

## **RHODES**

MEDIUM SINGLE TIER

## 29304WB-LL

Rhodes exudes warmth and a handsome appeal with a clean transitional design and generous proportions. Perfectly suited for either exterior or interior spaces, the Warm Bronze finish and clear seedy glass perfectly complement the robust framework. Vintage-inspired filament bulbs are recommended to complement these designs.

FINISH: Warm Bronze GLASS: Clear Seedy

**WIDTH**: 18.3" **HEIGHT**: 28.3"

**LIGHT SOURCE**: LED Lamp

WATTAGE: 4-5w Cand. LED \*Included

**HINKLEY** 33000 Pin Oak Parkway Avon Lake, OH 44012 **PHONE: (440) 653-5500** Toll Free: 1 (800) 446-5539 hinkley.com