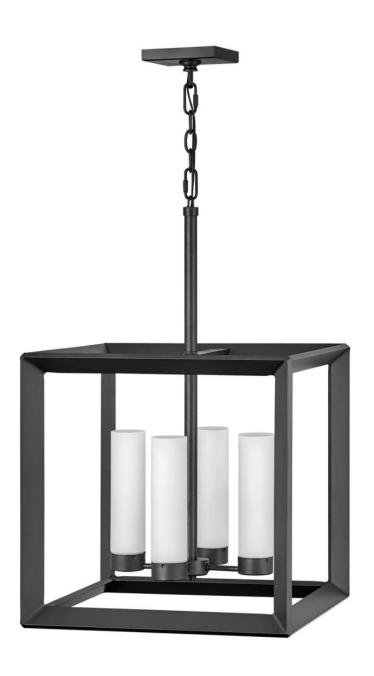

## **RHODES**

MEDIUM SINGLE TIER

## 29304BGR-LL

Rhodes exudes warmth and a handsome appeal with a clean, transitional design and generous proportions. Perfectly suited for either exterior or interior spaces, the Brushed Graphite finish and etched Opal glass perfectly complement the robust framework.

FINISH: Brushed Graphite

GLASS: Etched Opal

**WIDTH**: 18.3" **HEIGHT**: 28.3"

LIGHT SOURCE: LED Lamp

WATTAGE: 4-5w Cand. LED \*Included

**HINKLEY** 33000 Pin Oak Parkway Avon Lake, OH 44012 **PHONE: (440) 653-5500** Toll Free: 1 (800) 446-5539 hinkley.com