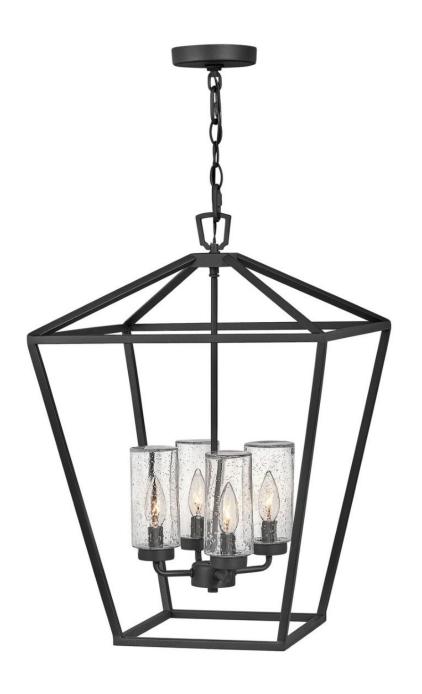

## 2567MB

The clean and classic design of Alford Place from the Open Air Collection features a line of chandelier options. Each traditional oversized cage entraps a series of lamps enclosed by clear seedy glass. Available in Oil Rubbed Bronze and Museum Black finish, Alford Place provides excellent illumination from all sides.

FINISH: Museum Black
GLASS: Clear Seedy

**WIDTH**: 17" **HEIGHT**: 24.5"

LIGHT SOURCE: Socket WATTAGE: 4-60w Cand.

**HINKLEY** 33000 Pin Oak Parkway Avon Lake, OH 44012 **PHONE: (440) 653-5500** Toll Free: 1 (800) 446-5539 hinkley.com