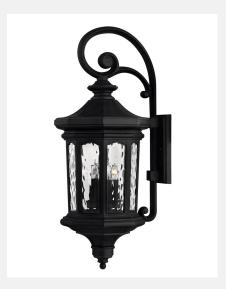

## **Large wall Mount Lantern 1605MB**

ITEM NUMBER 1605MB
BRAND Hinkley Lighting
MATERIAL Cast Aluminum

GLASS Clear Water Glass Panels

 HEIGHT
 31.5"

 WIDTH
 11.8"

 VOLTAGE
 120v

WATTAGE 4-40w Cand.
CERTIFICATION C-US Wet Rated

FINISH Museum Black

AT HINKLEY, WE EMBRACE THE DESIGN PHILOSOPHY THAT YOU CAN MERGE TOGETHER THE LIGHTING, FURNITURE, ART, COLORS AND ACCESSORIES YOU LOVE INTO A BEAUTIFUL ENVIRONMENT THAT DEFINES YOUR OWN PERSONAL STYLE. WE HOPE YOU WILL BE INSPIRED BY OUR COMMITMENT TO KEEP YOUR 'LIFE AGLOW.'