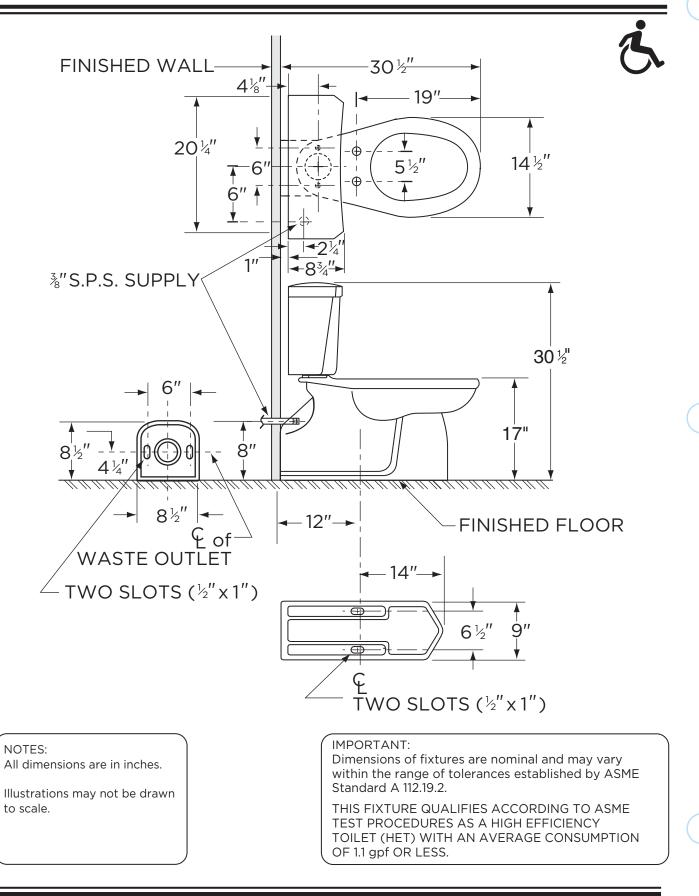

## **Dimensions:**

| Height                       |
|------------------------------|
| Width                        |
| Depth                        |
| Rough-in (vertical) 4 1/4"   |
| Water Surface from Rim4 1/2" |
| Trapway (min) 2"             |
| Water Surface                |
| Water Seal 3"                |
| Shipping Weight107 lbs       |

Specifications: Bowl-#21-375 Elongated Bowl Seat not included

> 14½ 11

4½" \$

> Model Specified Quantity

Customer Contractor Architect/engineer

30%

**≁8¾** 

201/4

 $\oplus$ 

⊕

THIS FIXTURE QUALIFIES ACCORDING TO ASME TEST PROCEDURES AS A HIGH EFFICIENCY TOILET (HET) WITH AN AVERAGE CONSUMPTION OF 1.1 GPF OR LESS.

www.gerberonline.com