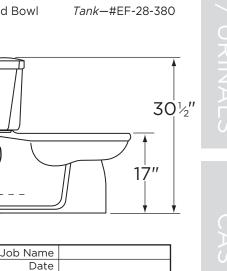

## **Dimensions:**

| Height                       |
|------------------------------|
| Width                        |
| Depth                        |
| Rough-in (vertical) 4 1/4"   |
| Water Surface from Rim4 1/2" |
| Trapway (min) 2"             |
| Water Surface                |
| Water Seal 3"                |
| Shipping Weight107 lbs       |

Specifications: Bowl-#21-375 Elongated Bowl Seat not included

> 14½ 11

4½" \$

> Model Specified Quantity

Customer Contractor Architect/engineer

30%

**≁8¾** 

201/4

## 1.1 gpf (4.0 Lpf) ULTRA FLUSH® 1.1 TOILET

EF-21-325 17" High, Elongated, Back Outlet (Bowl 21-375 with Tank EF-28-380)