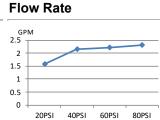

## Features/Benefits

- 2.5 gpm (9.5 L/min) Max Flow @ 80 psi
- 5 Functions: Wide, Centerjet, Aeration, Massage and Wide + Centerjet
- Brass Ball Joint with Polymer Shell
- Air Injection<sup>™</sup> Technology
- Dual Valve<sup>™</sup> Technology Optimizes Water Flow
- Easy-Glide<sup>™</sup> Selector Ring
- · Easy Clean Nozzles