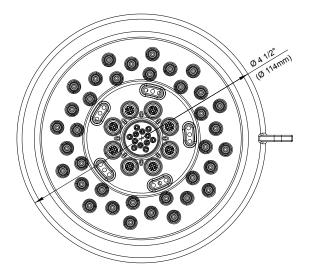

## Features/Benefits

- 2.5 gpm (9.5 L/min) Max Flow @ 80 psi
- 5 Functions: Wide, Centerjet, Aeration, Massage and Wide + Centerjet
- Brass Ball Joint with Polymer Shell
- Air Injection<sup>™</sup> Technology
- Dual Valve<sup>™</sup> Technology Optimizes Water Flow
- Easy-Glide<sup>™</sup> Selector Ring
- · Easy Clean Nozzles