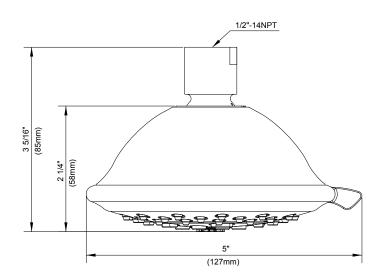

## Features/Benefits

- 2.5 gpm (9.5 L/min) Max Flow @ 80 psi
- 5 Functions: Wide, Centerjet, Aeration, Massage and Wide + Centerjet
- Brass Ball Joint with Polymer Shell
- Air Injection<sup>™</sup> Technology
- Dual Valve<sup>™</sup> Technology Optimizes Water Flow
- Easy-Glide<sup>™</sup> Selector Ring
- · Easy Clean Nozzles