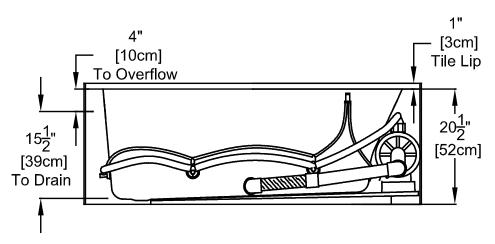

## Excel<sup>™</sup> Series Specifications Whirlpool & Soaking -JAK3260

Patents received or pending. Note: Dimensional Tolerances: ±1/4"

Drop-in-Hole Size: N/A
Operating Capacity: 39 Gal.
Overflow Capacity: 62 Gal.
Floor Loading / sq.ft.: 56.5 lbs.
Carton Weight: 128 lbs.
Cube: 28.1 ft.<sup>3</sup>