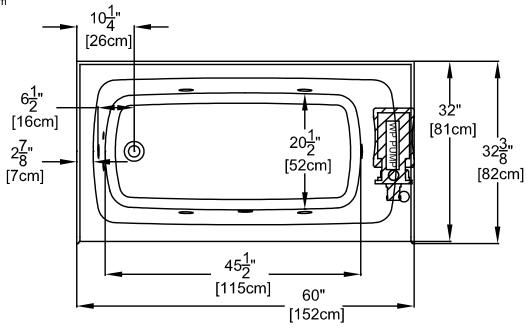

## Excel<sup>™</sup> Series Specifications Whirlpool & Soaking -JAK3260

Patents received or pending. Note: Dimensional Tolerances: ±1/4"

Drop-in-Hole Size: N/A
Operating Capacity: 39 Gal.
Overflow Capacity: 62 Gal.
Floor Loading / sq.ft.: 56.5 lbs.
Carton Weight: 128 lbs.
Cube: 28.1 ft.<sup>3</sup>