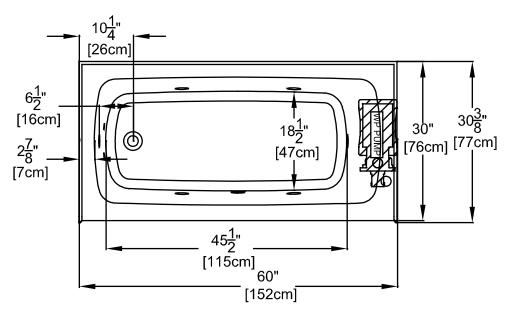

## Excel<sup>™</sup> Series Specifications Whirlpool & Soaking -JAK3060 SL/SR

Patents received or pending. Note: Dimensional Tolerances: ±1/4"

Drop-in-Hole Size: N/A
Operating Capacity: 38 Gal.
Overflow Capacity: 60 Gal.
Floor Loading / sq.ft.: 59.4 lbs.
Carton Weight: 127 lbs.
Cube: 26.4 ft.<sup>3</sup>