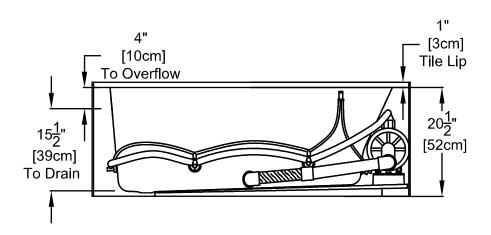

## Excel<sup>™</sup> Series Specifications Whirlpool & Soaking -JAK3060 SL/SR

Patents received or pending. Note: Dimensional Tolerances: ±1/4"

Drop-in-Hole Size: N/A
Operating Capacity: 38 Gal.
Overflow Capacity: 60 Gal.
Floor Loading / sq.ft.: 59.4 lbs.
Carton Weight: 127 lbs.
Cube: 26.4 ft.<sup>3</sup>