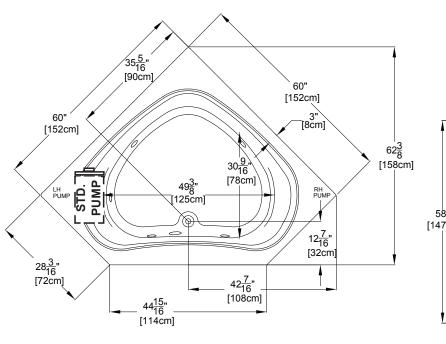

## Excel<sup>™</sup> Series Specifications Whirlpool & Soaking -JAC6060

Patents received or pending. Note: Dimensional Tolerances: ±1/4"

Drop-in-Hole Size:See DiagramOperating Capacity:54 Gal.Overflow Capacity:87 Gal.Floor Loading / sq.ft.:42.5/40.5 lbs.Carton Weight:133/98 lbs.Cube:50.9 ft.3