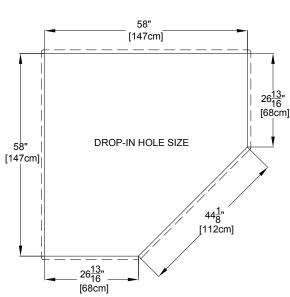

## Excel<sup>™</sup> Series Specifications Whirlpool & Soaking -JAC6060

Patents received or pending. Note: Dimensional Tolerances: ±1/4"

Drop-in-Hole Size:See DiagramOperating Capacity:54 Gal.Overflow Capacity:87 Gal.Floor Loading / sq.ft.:42.5/40.5 lbs.Carton Weight:133/98 lbs.Cube:50.9 ft.3