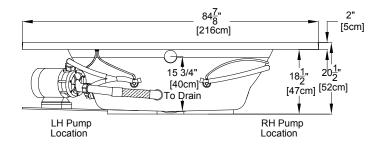

) Ir a G

Includes a quiet, 120v, 1HP, 1-speed pump and an air switch on/off control. Requires (1) 20A, 120v GFCI protected circuit.

**Construction:** Reinforced Acrylic shell mounted on pre-leveled full support base.