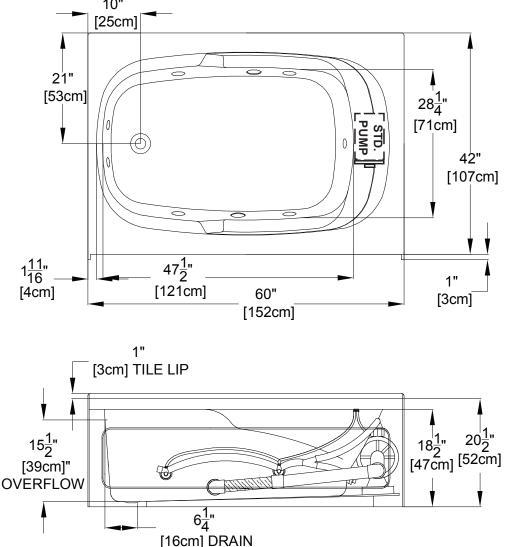

Drop-in-Hole Size:NAOperating Capacity:44 Gal.Overflow Capacity:65 Gal.Floor Loading / sq.ft.:46.3/44.8 lbs.Carton Wt.:132/111 lbs.Cube:36.2 ft.3

Includes a quiet, 120v, 1HP, 1-speed pump and an air switch on/off control. Requires (1) 20A, 120v GFCI protected circuit.

Note: Dimensional Tolerances: ±1/4"

**Construction:** Reinforced Acrylic shell mounted on pre-leveled full support base.

We provide products listed with Intertek ETL SEMKO (Edison Testing Laboratories) U.S. and Canadian and with International Association of Plumbing and Mechanical Officials (IAPMO). Consult factory with your listing requirements.