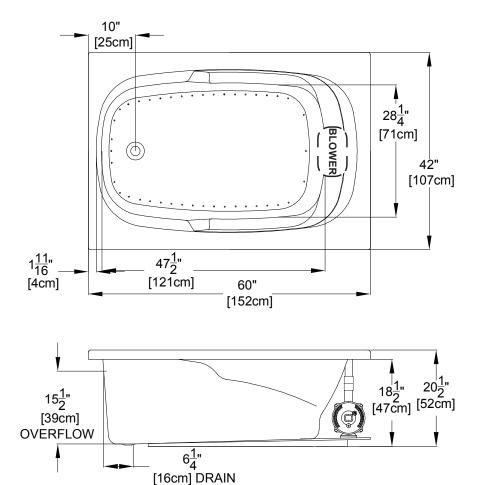

## Excel<sup>™</sup> Series Specifications Air Bath - JAB4260

Note: Dimensional Tolerances: ±1/4"

Patents received or pending.

Drop-in-Hole Size:40" x 58"Operating Capacity:44 Gal.Overflow Capacity:65 Gal.Floor Loading / sq.ft.:45.8 lbs.Carton Weight:125 lbs.Cube:36.2 ft.3