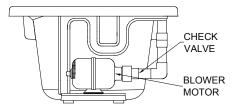

Air Switch Control Includes a quiet, 120v, 3/4HP, variable speed air blower with an integral air heater, 20-minute timer and automatic purge cycle. Air switch operates the on/off and speed functions of the blower. Requires (1) 15A, 120v GFCI protected circuit.