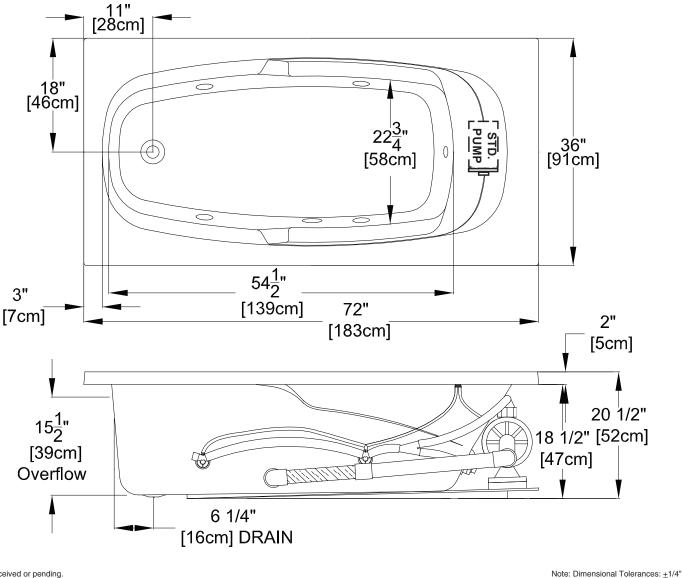

## **Excel<sup>™</sup> Series Specifications** Whirlpool & Soaking -JAB3672

Patents received or pending.

**Drop-in-Hole Size:** 34" x 70" **Operating Capacity:** 45 Gal. **Overflow Capacity:** 69 Gal. Floor Loading / sq.ft.: 45.1/42.4 lbs. Carton Wt.: 124/86 lbs. 37.3 ft.<sup>3</sup> Cube:

Includes a quiet, 120v, 1HP, 1-speed pump and an air switch on/off control. Requires (1) 20A, 120v GFCI protected circuit.

Construction: Reinforced Acrylic shell mounted on pre-leveled full support base.