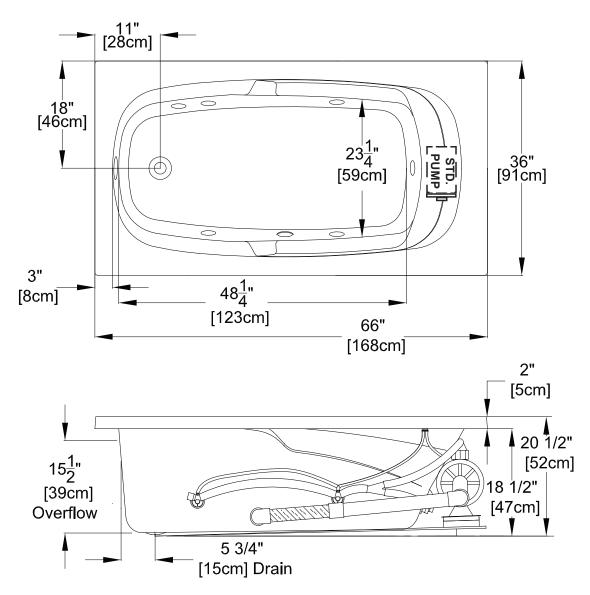

## Excel<sup>™</sup> Series Specifications Whirlpool & Soaking - JAB3666

Patents received or pending. Note: Dimensional Tolerances: ±1/4"

Drop-in-Hole Size: 34" x 64"
Operating Capacity: 39 Gal.
Overflow Capacity: 61 Gal.
Floor Loading / sq.ft.: 44.6/42.0 lbs.
Carton Wt.: 114/79 lbs.
Cube: 34.3 ft.<sup>3</sup>

Includes a quiet, 120v, 1HP, 1-speed pump and an air switch on/off control. Requires (1) 20A, 120v GFCI protected circuit.

**Construction:** Reinforced Acrylic shell mounted on pre-leveled full support base.