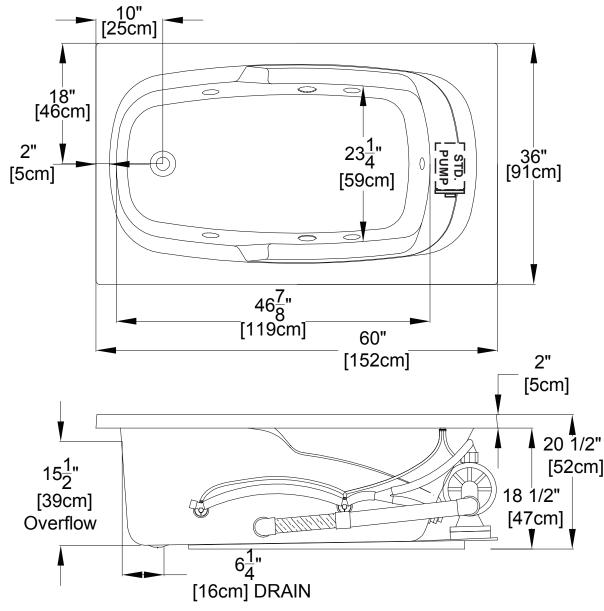

## Excel<sup>™</sup> Series Specifications Whirlpool & Soaking -JAB3660

Patents received or pending. Note: Dimensional Tolerances: ±1/4"

 Drop-in-Hole Size:
 34" x 58"

 Operating Capacity:
 37 Gal.

 Overflow Capacity:
 56 Gal.

 Floor Loading / sq.ft.:
 47.1/44.4 lbs.

 Carton Wt.:
 107/75 lbs.

 Cube:
 31.3 ft.3

Includes a quiet, 120v, 1HP, 1-speed pump and an air switch on/off control. Requires (1) 20A, 120v GFCI protected circuit.