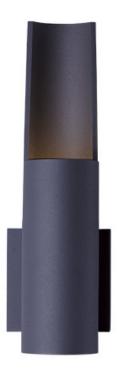

## PRODUCT DESCRIPTION

Bring the outdoors inside with our line of Architectural high quality interior and exterior wall sconces. European in design and machined out of blocks of solid Aluminum, these sconces have both the look and quality expected for the discriminate buyer. High powered LEDs create dramatic light effects and most are approved for wet location applications.

#### LAMPING

LUMENS : 560 Rated (503 Del.)

**BULB** : 1 x 4W LED PCB Integrated , 4W Total

**BULB INCLUDED** : (Integrated)

DIMMABLE : Electronic Low Voltage (ELV)

CRI : 90+ CRI COLOR\_TEMP : 3000K LIGHTING\_DIRECTION: Up/Dn