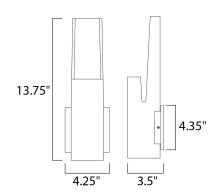

# **MEASUREMENTS**

DIMENSION : 4.25" W x 13.75" H x 3.5" Ext : 4.35" W x 4.35" H x 11.75" HCO **BACK PLATE** 

HANGING WEIGHT : 3.74 lb